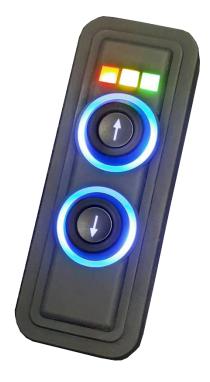

## Standard Product Features

- Supply Voltage 12-24V
- Brighter LED's
- Multicolor indicator rings
- Sealed IP68
- Vertical or horizontal mount
- CRM, Designer, ECS firmware options
- Improved thermal dissipation
- **Full color LED indicators including pure white**
- Standard and custom legends (no mins, no set up fees)
- **All LEDs active power consumption only 70 mA @ 12V**
- Simplified CAN messaging using CANconnect software