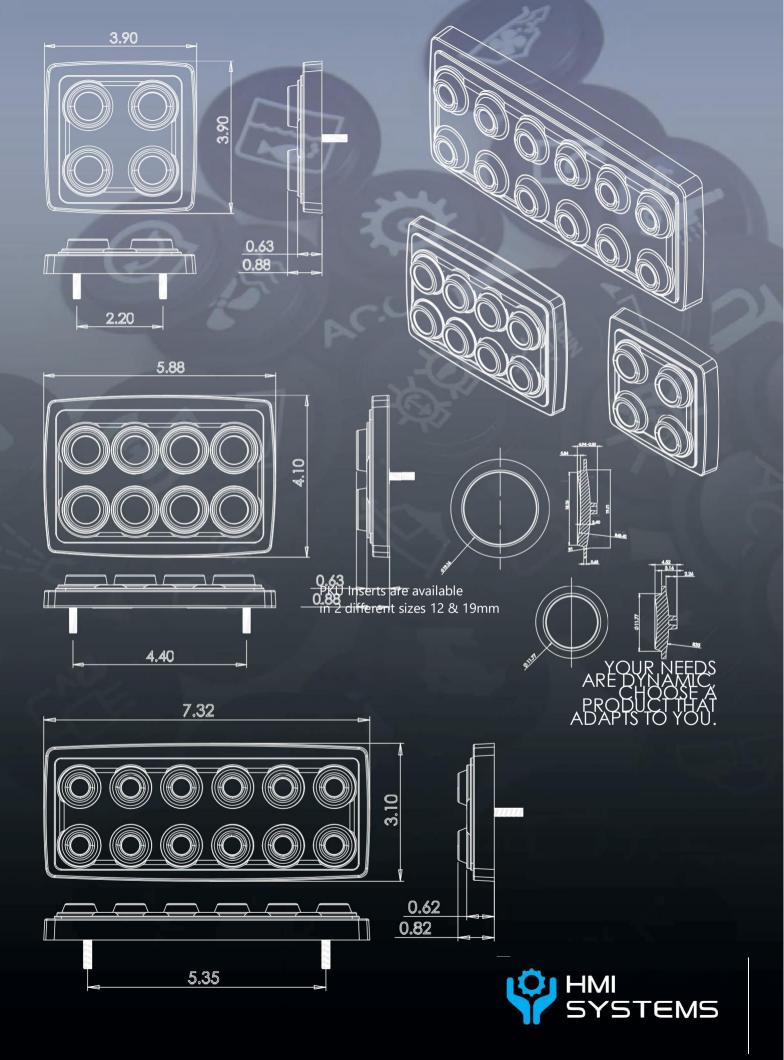

## Protocols & Accessories

- 💡 CAN Open
- 💡 J1939
- NMEA2000
- Free Software Utility
- **Accessories Catalog**
- Connector Options includeDeutsch, Molex and more

HMI SYSTEMS