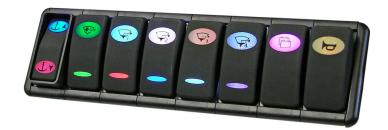

# **482CRM Series**Multicolor LED CAN (J1939) Rocker Module

The 482CRM series is a programmable multi-color LED rocker module, designed to operate within a Controller Area Network (CAN).

This innovative new product incorporates independently controlled LED's, allowing custom-configured color selection on a per LED basis. Via configuration utility software, each LED is capable of being configured to produce up to 16 unique colors without the need for special ordering or assembly.

#### **features**

- LED configuration choose from 8-color palette
- Each LED can be configured with up to four unique system-status colors
- Interchangeable cams create different switch modes
- Laser-etched actuators (customer-specified legends)
- Rocker module uses optical interrupters (no contacts)
- Panel assembly is water-proof
- Free configuration software for programming and diagnostics

Legends can be laser-etched into the face plate with either a positive or negative lens. You can have 2 positive lens, 2 negative lens, no lens at all (blank), or a combination there of on any switch. Contact the factory for additional legends and for custom designs. LED colors are specified via configuration utility.