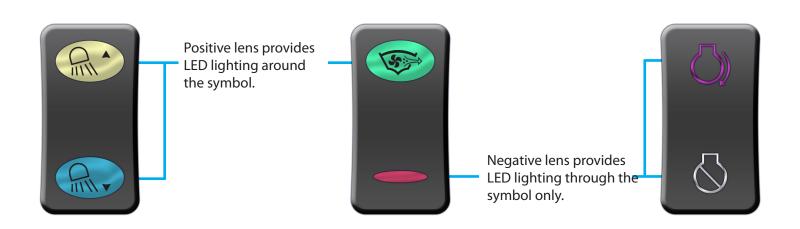

### ordering information

Please consult the factory for a factory-assigned part number which will utilize the following options:

| Actuator Style    | rocker, toggle, locking, finger guard                                                                                                    |
|-------------------|------------------------------------------------------------------------------------------------------------------------------------------|
| Body Color        | black, red, blue, green, orange, yellow                                                                                                  |
| Finish            | fuzzy-coat, textured                                                                                                                     |
| Cams              | 1 position momentary, 2 position momentary, 2 position stationary, 3 position stationary, 2 position stationary and 1 position momentary |
| Lengend Lens Type | positive lens, negative lens                                                                                                             |
| Legends           | see the following pages for what's available, consult factory for custom legends                                                         |

Legends can be laser-etched into the face plate with either a positive or negative lens. You can have 2 positive lens, 2 negative lens, no lens at all (blank), or a combination there of on any switch. Contact the factory for additional legends and for custom designs. LED colors are specified via configuration utility.