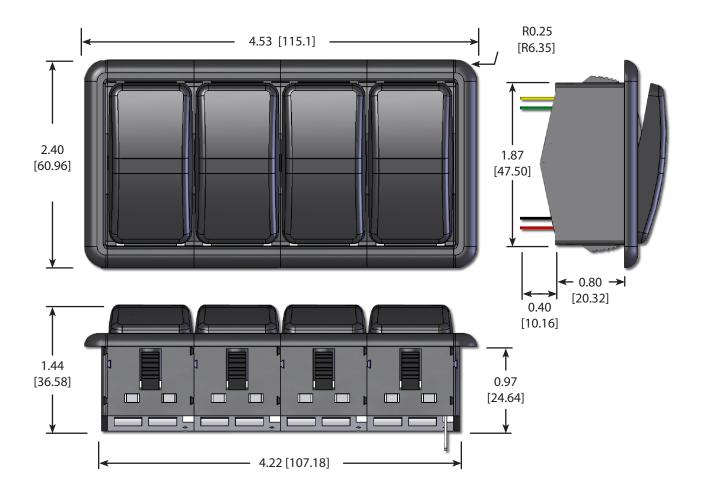

## dimensional mounting diagram

## mounting specifications

In order to mount the 482CRM, the panel opening cut out needs to fall within the minimum and maximum allowances, see the 4-switch dimensional drawings below to determine.

Recommended hole cutout: length of 4.22" (107.18mm) and a width of 1.90" (48.26mm). For each addition-al unit, add 1.00" (25.4mm) to the length.

Maximum panel thickness is 0.35" (8.89mm), for rocker switch assembly to lock into place.