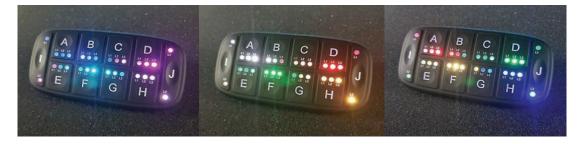

## PKU1000 Standard Features

- Supply Voltage 12-24V
- 10 soft rubber molded buttons
- 8 center keys each with 3 RGB indicators (colors controlled by CAN massage)
- 2 side keys each with 2 RGB indicators (colors controlled by CAN massage)
- Total of 28 RGB indicators for entire keypad
- Each key has separate high bright white backlighting LEDs with global intensity dimming
- Laser etched icons and text for each button
- Custom painting of individual button regions
- Improved thermal dissipation
- Sealed IP68
- CAN J1939 / RS-485 Protocol compatible
- Legacy Firmware support for previous installations
- CRM firmware for simplified CAN configuration using HMI Software utilities
- ECS firmware for user programmable features using C based scripting language
- Connector options include Deutsch, Amphenol, M12, or custom requests