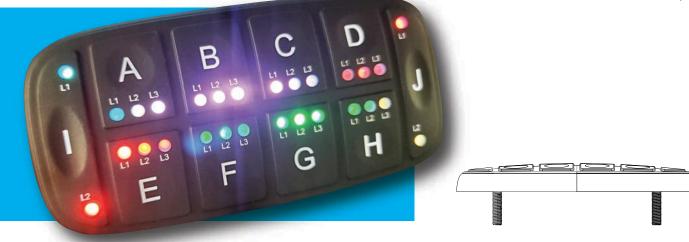

## PKU1000 Standard Features

- Supply Voltage 12-24V
- 10 soft rubber molded buttons
- 8 center keys each with 3 RGB indicators (colors controlled by CAN massage)
- 2 side keys each with 2 RGB indicators (colors controlled by CAN massage)
- Total of 28 RGB indicators for entire keypad
- Each key has separate high bright white backlighting LEDs with global intensity dimming
- Laser etched icons and text for each button
- Custom painting of individual button regions
- Improved thermal dissipation
- Sealed IP68
- CAN J1939 / RS-485 Protocol compatible
- Legacy Firmware support for previous installations
- CRM firmware for simplified CAN configuration using HMI Software utilities
- ECS firmware for user programmable features using C based scripting language
- Connector options include Deutsch, Amphenol, M12, or custom requests